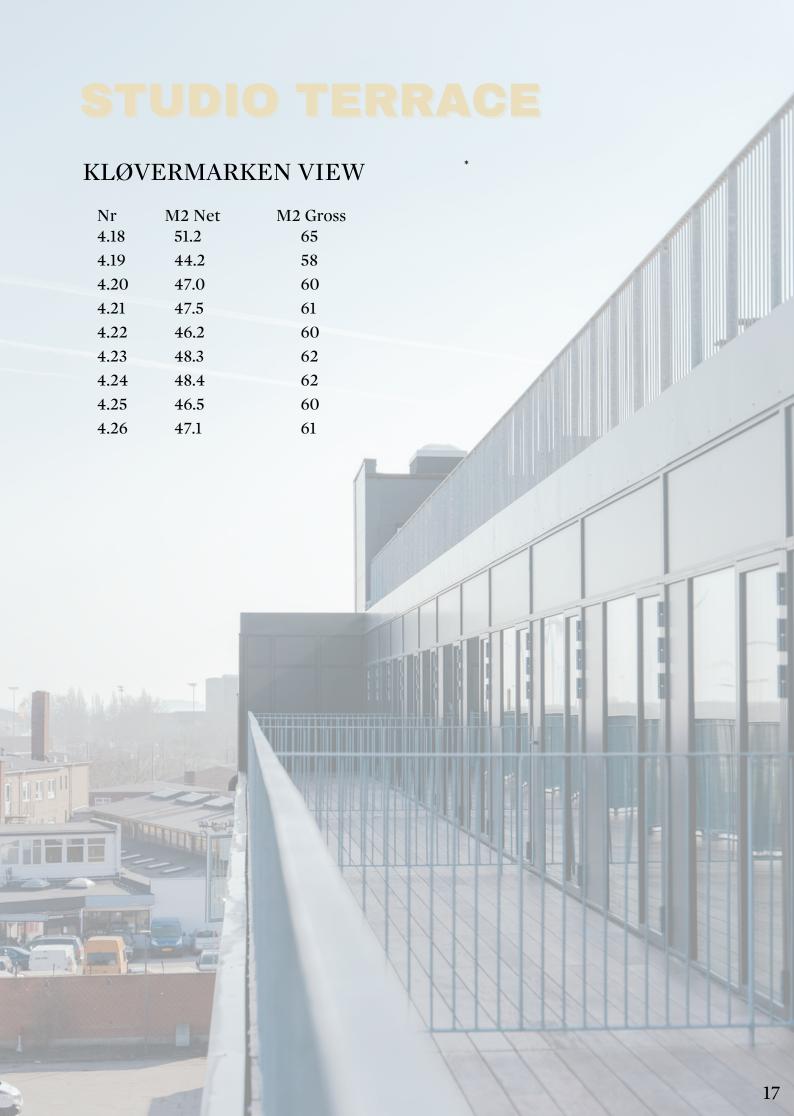

## STUDIO TERRACE

Located on the 4th floor and ranges from 58-65m2 gross.

WorkStudio Terrace are all bigger in terms of size and are providing you with a big private terrace, with a view over the green surroundings of Kløvermarken.

#### What's included?

- Kitchen
- Private bathroom
- Private terrace
- Access to Gym
- Access to shared spaces:(Meeting rooms, co-working area, lounge, rooftop terrace, courtyard)

9 WorkStudios are of this type.