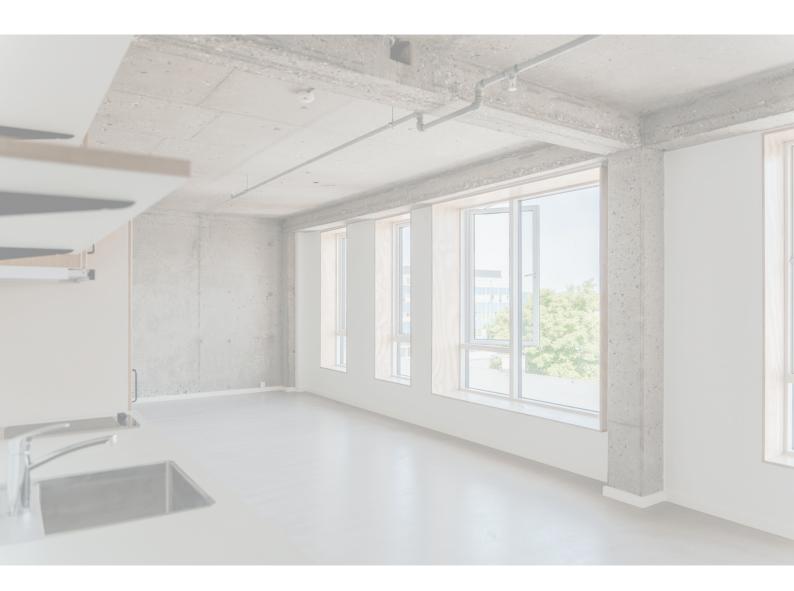

## **STUDIO STANDARD**

## **STUDIO 1ST FLOOR**

## AMAGERBRO VIEW

| Nr   | M2 Net | M2 Gross |
|------|--------|----------|
| 1.02 | 34,9   | 48       |
| 1.03 | 35,0   | 48       |
| 1.04 | 34,7   | 48       |
| 1.05 | 37,0   | 50       |
| 1.06 | 34,9   | 48       |
| 1.07 | 34,9   | 48       |
| 1.08 | 34,9   | 48       |
| 1.09 | 36,6   | 50       |
| 1.10 | 41,0   | 54       |
| 1.12 | 34,9   | 48       |
| 1.13 | 34,9   | 48       |
| 1.14 | 36,4   | 50       |
| 1.15 | 34,9   | 48       |
| 1.16 | 34,9   | 48       |
| 1.17 | 36,6   | 50.      |