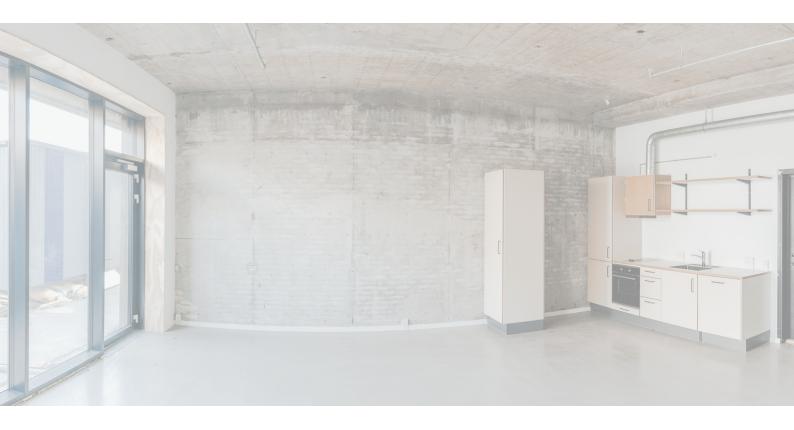

## **STUDIO STANDARD**

## **STUDIO SPACIOUS**

WorkStudio Spacious are the bigger alternative and provide you with more space. They vary in terms of shapes, sizes, floor and views of either Amagerbro or Kløvermarken.