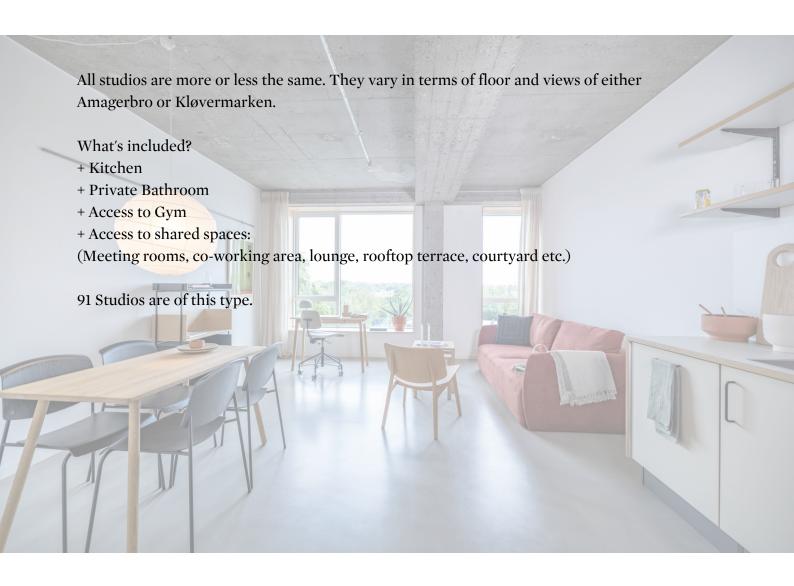

## **STUDIO SPACIOUS**

WorkStudio Spacious are the bigger alternative and provide you with more space. They vary in terms of shapes, sizes, floor and views of either Amagerbro or Kløvermarken.

#### What's included?

- Kitchen
- Private bathroom
- · Access to Gym
- Access to shared spaces:(Meeting rooms, co-working area, lounge, rooftop terrace, courtyard)

31 WorkStudios are of this type.