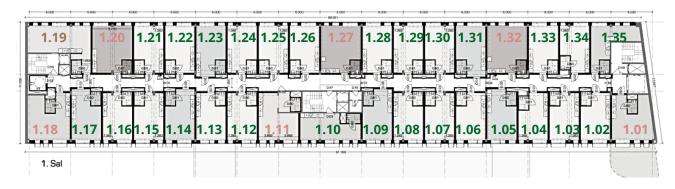

## **STUDIO 1ST FLOOR**

## AMAGERBRO VIEW

| Nr   | M2 Net | M2 Gross |
|------|--------|----------|
| 1.02 | 34,9   | 48       |
| 1.03 | 35,0   | 48       |
| 1.04 | 34,7   | 48       |
| 1.05 | 37,0   | 50       |
| 1.06 | 34,9   | 48       |
| 1.07 | 34,9   | 48       |
| 1.08 | 34,9   | 48       |
| 1.09 | 36,6   | 50       |
| 1.10 | 41,0   | 54       |
| 1.12 | 34,9   | 48       |
| 1.13 | 34,9   | 48       |
| 1.14 | 36,4   | 50       |
| 1.15 | 34,9   | 48       |
| 1.16 | 34,9   | 48       |
| 1.17 | 36,6   | 50.      |

| Nr   | M2 Net | <b>M2 Gross</b> |
|------|--------|-----------------|
| 1.21 | 34,9   | 48              |
| 1.22 | 34,9   | 48              |
| 1.23 | 36,6   | 50              |
| 1.24 | 34,9   | 48              |
| 1.25 | 34,9   | 48              |
| 1.26 | 34,9   | 48              |
| 1.28 | 34,9   | 48              |
| 1.29 | 34,9   | 48              |
| 1.30 | 34,9   | 48              |
| 1.31 | 36,6   | 50              |
| 1.33 | 35,0   | 48              |
| 1.34 | 34,7   | 48              |
| 1.35 | 37,0   | 50              |

## STUDIO SPACIOUS 1ST FLOOR

#### **AMAGERBRO VIEW**

| Nr   | M2 Net | M2 Gross |
|------|--------|----------|
| 1.01 | 45.3   | 59       |
| 1.11 | 47.1   | 61       |
| 1.18 | 47.2   | 61       |

| Nr   | M2 Net | <b>M2 Gross</b> |
|------|--------|-----------------|
| 1.20 | 46.2   | 60              |
| 1.27 | 46.3   | 60              |
| 1.32 | 46.3   | 60              |