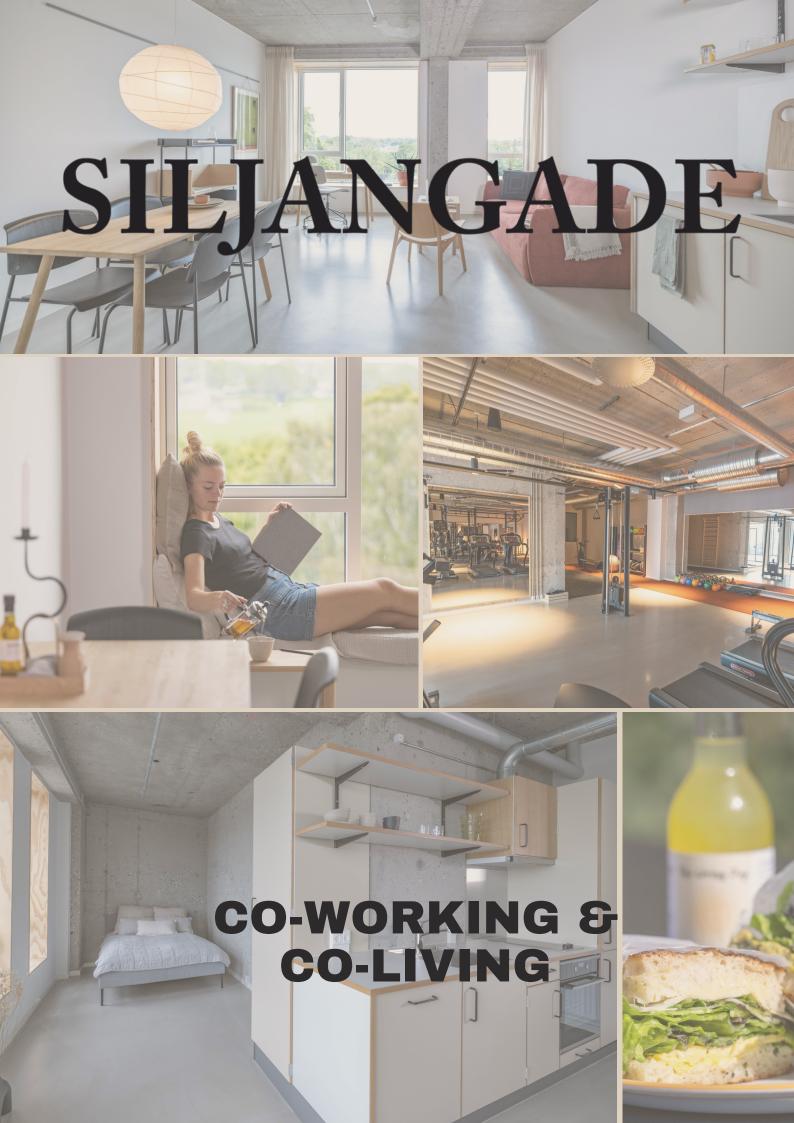

## CO-WORKING & CO-LIVING

WE ARE TRANSFORMING A 10.700M2 INDUSTRIAL PROPERTY FULL OF HISTORY, INTO A HOUSE THAT COMBINES YOUR OFFICE, YOUR HOME AND EVERYTHING IN BETWEEN

Siljangade is created to improve the built environment through community empowerment and sustainable choices that enrich the lives of Entrepreneurs, Freelancers, young creatives, start-ups and change makers seeking an active and supportive community in a creative environment. Here you will find 138 work studios with the opportunity to work and/or live, and 3 large retail spaces. A gym for your body and mind, a rooftop terrace, co-working space, lounge, meeting rooms, parking basement etc.

The Kitchen at Siljangade is open for everyone, here you can have a delicious meal monday to friday from 8.00-16.00, to stay or to go, based on what the seasons and Nabo Farm, our in-house vertical farm, has to offer.

Siljangade will provide everything you need under one roof to support your work-life style. It's a place where you are surrounded by like-minded people in a space that never sleeps.