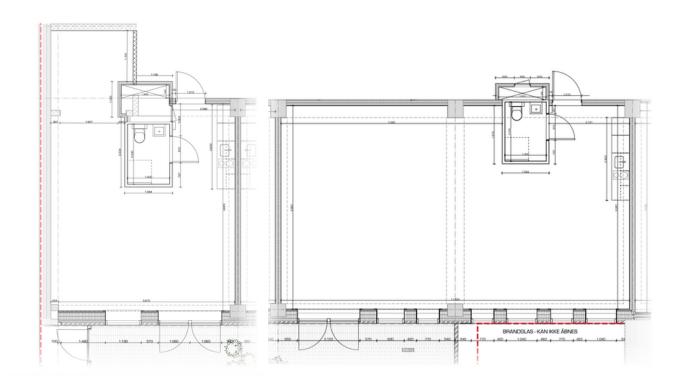

## STUDIO TERRACE

Located on the 4th floor and ranges from 58-65m2 gross.

WorkStudio Terrace are all bigger in terms of size and are providing you with a big private terrace, with a view over the green surroundings of Kløvermarken.