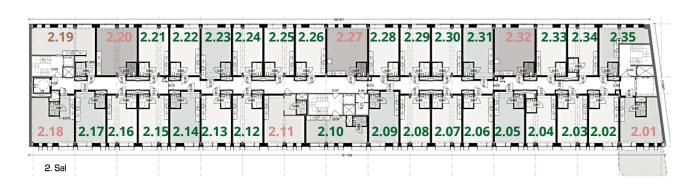

## **STUDIO 2ND FLOOR**

## AMAGERBRO VIEW

| Nr   | M2 Net | <b>M2 Gross</b> |
|------|--------|-----------------|
| 2.02 | 35,2   | 49              |
| 2.03 | 36,6   | 50              |
| 2.04 | 35,2   | 49              |
| 2.05 | 36,0   | 49              |
| 2.06 | 34,5   | 48              |
| 2.07 | 34,9   | 48              |
| 2.08 | 34,3   | 48              |
| 2.12 | 35,0   | 48              |
| 2.13 | 36,8   | 50              |
| 2.14 | 36,5   | 50              |
| 2.15 | 35,7   | 49              |
| 2.16 | 34,5   | 48              |

| Nr   | M2 Net | <b>M2 Gross</b> |
|------|--------|-----------------|
| 2.21 | 34,9   | 48              |
| 2.22 | 36,2   | 50              |
| 2.23 | 37,8   | 51              |
| 2.24 | 34,9   | 48              |
| 2.25 | 35,0   | 48              |
| 2.26 | 35,0   | 48              |
| 2.28 | 35,4   | 49              |
| 2.29 | 34,8   | 48              |
| 2.30 | 35,0   | 48              |
| 2.31 | 36,2   | 50              |
| 2.33 | 35,6   | 49              |
| 2.34 | 35,4   | 49              |
| 2.35 | 35,4   | 49              |

## STUDIO SPACIOUS 2ND FLOOR

\*

#### AMAGERBRO VIEW

| Nr   | M2 Net | M2 Gross |
|------|--------|----------|
| 2.01 | 45.6   | 59       |
| 2.11 | 46.4   | 60       |
| 2.17 | 38.2   | 52       |
| 2.18 | 49.2   | 63       |

| Nr   | M2 Net | M2 Gross |
|------|--------|----------|
| 2.20 | 46.3   | 60       |
| 2.27 | 46.5   | 60       |
| 2.32 | 45.8   | 59       |