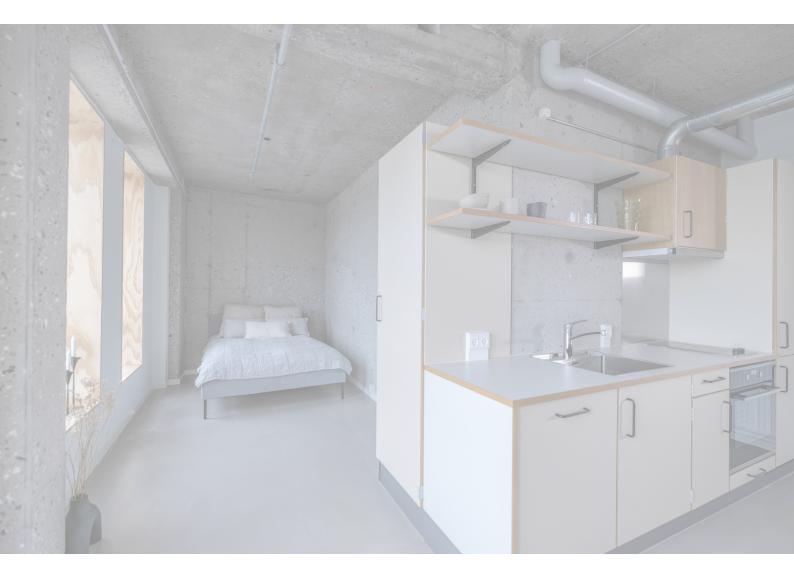

---------------------------------------------------------|
| 34.5   | 48                                                           |
| 34.9   | 48                                                           |
| 35.0   | 48                                                           |
| 35.0   | 48                                                           |
| 35.2   | 49                                                           |
| 36.7   | 50                                                           |
| 37.7   | 51                                                           |
| 38.1   | 52                                                           |
| 38.5   | 52                                                           |
|        | 34.5<br>34.9<br>35.0<br>35.0<br>35.2<br>36.7<br>37.7<br>38.1 |



## **STUDIO SPACIOUS**

WorkStudio Spacious are the bigger alternative and provide you with more space. They vary in terms of shapes, sizes, floor and views of either Amagerbro or Kløvermarken.

#### What's included?

- Kitchen
- Private bathroom
- · Access to Gym
- Access to shared spaces:(Meeting rooms, co-working area, lounge, rooftop terrace, courtyard)

31 WorkStudios are of this type.



# STUDIO SPACIOUS GROUND FLOOR

| Nr   | M2 Net | <b>M2 Gross</b> |
|------|--------|-----------------|
| 0.04 | 44.4   | 58              |
| 0.05 | 45.1   | 59              |
| 0.06 | 44.0   | 57              |



## STUDIO SPACIOUS 1ST FLOOR

#### **AMAGERBRO VIEW**

| Nr   | M2 Net | M2 Gross |
|------|--------|----------|
| 1.01 | 45.3   | 59       |
| 1.11 | 47.1   | 61       |
| 1.18 | 47.2