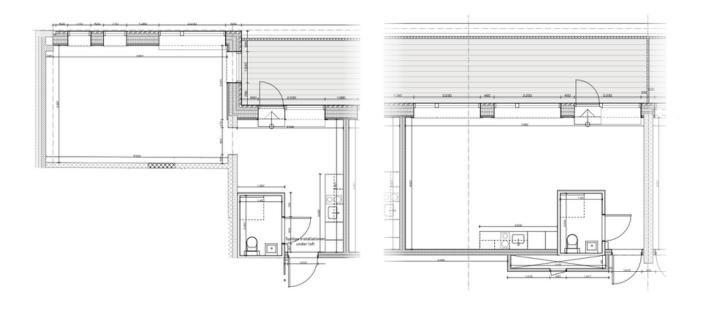

## STUDIO TERRACE

Located on the 4th floor and ranges from 58-65m2 gross.

WorkStudio Terrace are all bigger in terms of size and are providing you with a big private terrace, with a view over the green surroundings of Kløvermarken.

#### What's included?

- Kitchen
- Private bathroom
- Private terrace
- Access to Gym
- Access to shared spaces:(Meeting rooms, co-working area, lounge, rooftop terrace, courtyard)

9 WorkStudios are of this type.