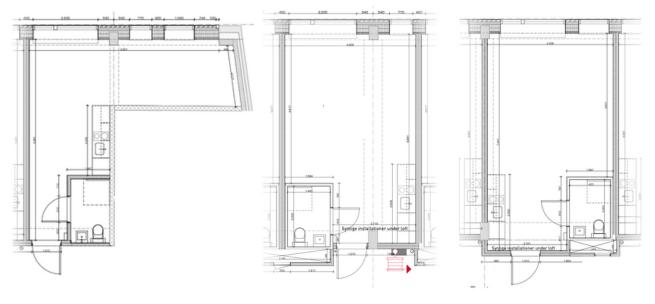

will find 138 work studios with the opportunity to work and/or live, and 3 large retail spaces. A gym for your body and mind, a rooftop terrace, co-working space, lounge, meeting rooms, parking basement etc.

The Kitchen at Siljangade is open for everyone, here you can have a delicious meal monday to friday from 8.00-16.00, to stay or to go, based on what the seasons and Nabo Farm, our in-house vertical farm, has to offer.

Siljangade will provide everything you need under one roof to support your work-life style. It's a place where you are surrounded by like-minded people in a space that never sleeps.

# STUDIO STANDARD STUDIO SPACIOUS STUDIO TERRACE STUDIO PATIO STUDIO SUPREME









STUDIO STANDARD STUDIO SPACIOUS STUDIO TERRACE STUDIO PATIO STUDIO SUPREME

## **STUDIO STANDARD**





## **STUDIO 1ST FLOOR**

## AMAGERBRO VIEW

| Nr   | M2 Net | M2 Gross |
|------|--------|----------|
| 1.02 | 34,9   | 48       |
| 1.03 | 35,0   | 48       |
| 1.04 | 34,7   | 48       |
| 1.05 | 37,0   | 50       |
| 1.06 | 34,9   | 48       |
| 1.07 | 34,9   | 48       |
| 1.08 | 34,9   | 48       |
| 1.09 | 36,6   | 50       |
| 1.10 | 41,0   | 54       |
| 1.12 | 34,9   | 48       |
| 1.13 | 34,9   | 48       |
| 1.14 | 36,4   | 50       |
| 1.15 | 34,9   | 48       |
| 1.16 | 34,9   | 48       |
| 1.17 | 36,6   | 50.      |

| Nr   | M2 Net | <b>M2 Gross</b> |
|------|--------|-----------------|
| 1.21 | 34,9   | 48              |
| 1.22 | 34,9   | 48              |
| 1.23 | 36,6   | 50              |
| 1.24 | 34,9   | 48              |
| 1.25 | 34,9   | 48              |
| 1.26 |