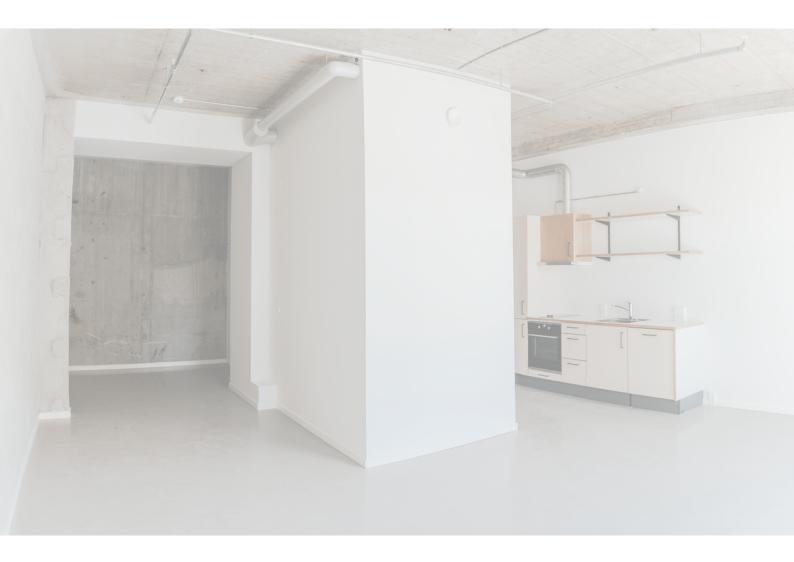

## **STUDIO SPACIOUS**

WorkStudio Spacious are the bigger alternative and provide you with more space. They vary in terms of shapes, sizes, floor and views of either Amagerbro or Kløvermarken.

#### What's included?

- Kitchen
- Private bathroom
- · Access to Gym
- Access to shared spaces:(Meeting rooms, co-working area, lounge, rooftop terrace, courtyard)

31 WorkStudios are of this type.