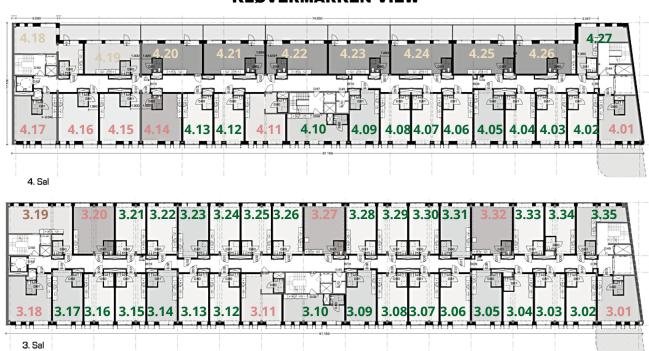

## STUDIO STANDARD 3RD FLOOR

#### AMAGERBRO VIEW

| Nr   | M2 Net | M2 Gross |
|------|--------|----------|
| 3.02 | 34.4   | 48       |
| 3.03 | 35.8   | 49       |
| 3.04 | 34.9   | 48       |
| 3.05 | 36.6   | 50       |
| 3.06 | 36.1   | 50       |
| 3.07 | 35.9   | 49       |
| 3.08 | 35.3   | 49       |
| 3.09 | 36.6   | 50       |
| 3.12 | 35.7   | 49       |
| 3.13 | 35.7   | 49       |
| 3.14 | 36.3   | 50       |
| 3.15 | 36.1   | 50       |
| 3.16 | 35.0   | 48       |
| 3.17 | 36.7   | 50       |
|      |        |          |

| Nr   | M2 Net | <b>M2 Gross</b> |
|------|--------|-----------------|
| 3.21 | 34.9   | 48              |
| 3.22 | 34.4   | 48              |
| 3.23 | 36.7   | 50              |
| 3.24 | 35.7   | 49              |
| 3.25 | 36.2   | 50              |
| 3.26 | 34.5   | 48              |
| 3.28 | 34.9   | 48              |
| 3.29 | 35.4   | 49              |
| 3.30 | 36.2   | 50              |
| 3.31 | 36.0   | 49              |
| 3.33 | 35.0   | 48              |
| 3.34 | 35.1   | 49              |
| 3.35 | 35.9   | 49              |

## STUDIO STANDARD 4TH FLOOR

### AMAGERBRO VIEW

| M2 Net | M2 Gross                                                     |
|--------|--------------------------------------------------------------|
| 34.5   | 48                                                           |
| 34.9   | 48                                                           |
| 35.0   | 48                                                           |
| 35.0   | 48                                                           |
| 35.2   | 49                                                           |
| 36.7   | 50                                                           |
| 37.7   | 51                                                           |
| 38.1   | 52                                                           |
| 38.5   | 52                                                           |
|        | 34.5<br>34.9<br>35.0<br>35.0<br>35.2<br>36.7<br>37.7<br>38.1 |

# STUDIO SPACIOUS 3RD FLOOR

#### AMAGERBRO VIEW

| Nr   | M2 Net | M2 Gross |
|------|--------|----------|
| 3.01 | 45.3   | 63       |
| 3.11 | 46.9   | 60       |
| 3.18 | 49.2   | 63       |

| Nr   | M2 Net | M2 Gross |
|------|--------|----------|
| 3.20 | 46.3   | 60       |
| 3.27 | 45.4   | 59       |
| 3.32 | 45.3   | 59       |

## STUDIO SPACIOUS 4TH FLOOR

### AMAGERBRO VIEW

| Nr   | M2 Net | M2 Gross |
|------|--------|----------|
| 4.01 | 44.8   | 58       |
| 4.11 | 43.6   | 57       |
| 4.14 | 48.2   | 62       |
| 4.15 | 47.3   | 61       |
| 4.16 | 49.9   | 63       |
| 4.17 | 49.3   | 63       |