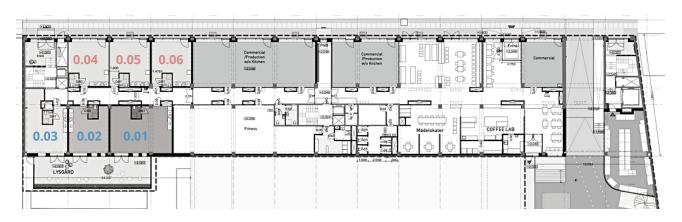

## STUDIO PATIO

Located on the Ground floor and ranges from 60-86 m2 gross.

WorkStudio Patio are all different in terms of form and size, which are reflected in the prices ranges from 11.000 - 15.000\*. But what they all have in common is a private, peaceful and quiet patio

#### What's included?

- Kitchen
- Private bathroom
- Private terrace patio
- Access to Gym
- Access to shared spaces:(Meeting rooms, co-working area, lounge, rooftop terrace, courtyard)

3 WorkStudios are of this type.

## AMAGER BRO VIEW

| Nr   | M2 Net | <b>M2 Gross</b> |
|------|--------|-----------------|
| 0.01 | 72.9   | 86              |
| 0.02 | 46.7   | 60              |
| 0.03 | 58.3   | 72              |