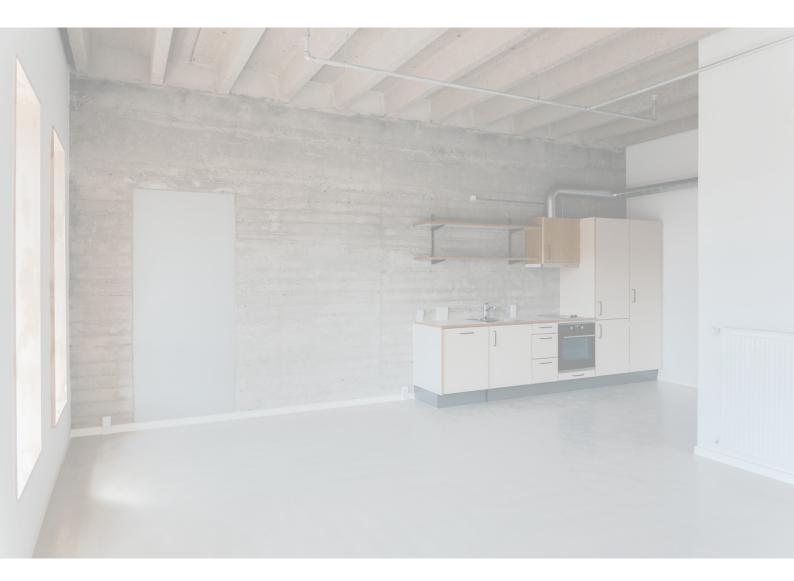

## **STUDIO STANDARD**

## **STUDIO SPACIOUS**

WorkStudio Spacious are the bigger alternative and provide you with more space. They vary in terms of shapes, sizes, floor and views of either Amagerbro or Kløvermarken.