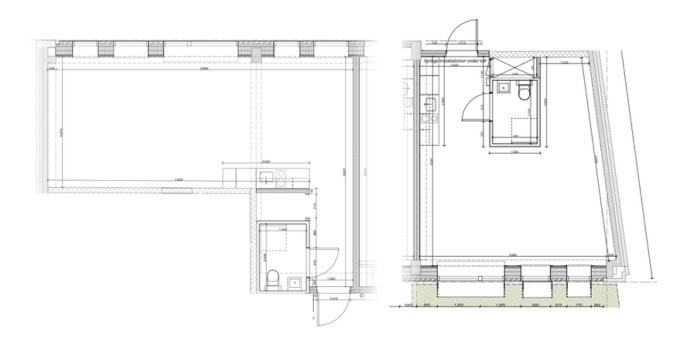

## **STUDIO SPACIOUS**

WorkStudio Spacious are the bigger alternative and provide you with more space. They vary in terms of shapes, sizes, floor and views of either Amagerbro or Kløvermarken.

#### What's included?

- Kitchen
- Private bathroom
- · Access to Gym
- Access to shared spaces:(Meeting rooms, co-working area, lounge, rooftop terrace, courtyard)

31 WorkStudios are of this type.