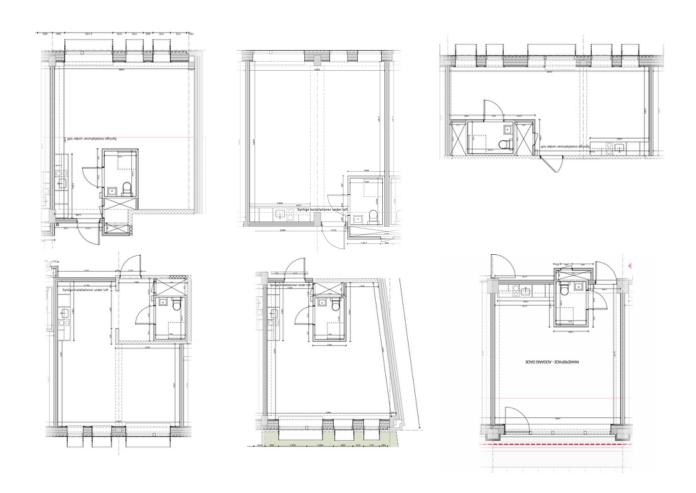

## **STUDIO STANDARD**

## **STUDIO 1ST FLOOR**

## AMAGERBRO VIEW

| Nr   | M2 Net | M2 Gross |
|------|--------|----------|
| 1.02 | 34,9   | 48       |
| 1.03 | 35,0   | 48       |
| 1.04 | 34,7   | 48       |
| 1.05 | 37,0   | 50       |
| 1.06 | 34,9   | 48       |
| 1.07 | 34,9   | 48       |
| 1.08 | 34,9   | 48       |
| 1.09 | 36,6   | 50       |
| 1.10 | 41,0   | 54       |
| 1.12 | 34,9   | 48       |
| 1.13 | 34,9   | 48       |
| 1.14 | 36,4   | 50       |
| 1.15 | 34,9   | 48       |
| 1.16 | 34,9   | 48       |
| 1.17 | 36,6   | 50.      |

| Nr   | M2 Net | <b>M2 Gross</b> |
|------|--------|-----------------|
| 1.21 | 34,9   | 48              |
| 1.22 | 34,9   | 48              |
| 1.23 | 36,6   | 50              |
| 1.24 | 34,9   | 48              |
| 1.25 | 34,9   | 48              |
| 1.26 | 34,9   | 48              |
| 1.28 | 34,9   | 48              |
| 1.29 | 34,9   | 48              |
| 1.30 | 34,9   | 48              |
| 1.31 | 36,6   | 50              |
| 1.33 | 35,0   | 48              |
| 1.34 | 34,7   | 48              |
| 1.35 | 37,0   | 50              |